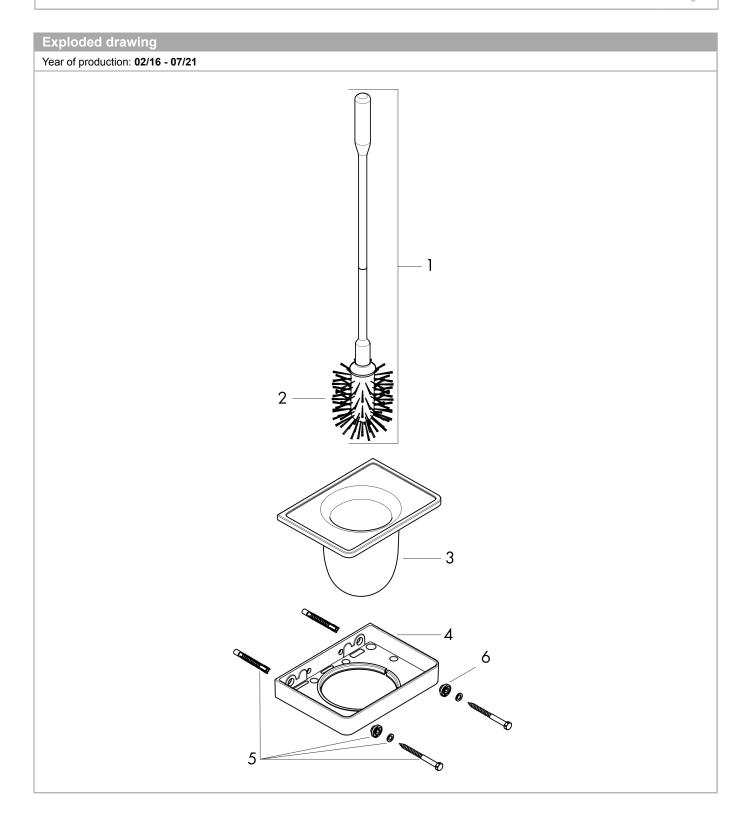

# AXOR Universal Softsquare Toilet Brush with Holder, Wall-Mounted Finishes: Part no.: 42835820

| Spare parts list Year of production: 02/16 - 07/21 |                                          |          |   |   |
|----------------------------------------------------|------------------------------------------|----------|---|---|
|                                                    |                                          |          |   |   |
| 1                                                  | stick with brush                         | 92439820 | - | 1 |
| 2                                                  | WC-brush white Ø 66 mm                   | 40088000 | - | 1 |
| 3                                                  | cup on its own                           | 92438000 | - | 1 |
| 4                                                  | support element                          | 92426820 | - | 1 |
| 5                                                  | mounting set                             | 92841000 | - | 1 |
| 6                                                  | excentric socket                         | 97604000 | - | 1 |
| а                                                  | set of adapters                          | 42870000 | - | 1 |
| b                                                  | set of covers                            | 42871820 | - | 1 |
| С                                                  | mounting kit for two-sided glass montage | 42841000 | - | 1 |