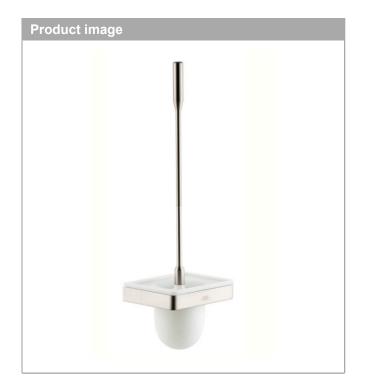

### AXOR Universal Softsquare Toilet Brush with Holder, Wall-Mounted

Finishes: Part no.: **42835820** 

#### **Features**

· Wall-mounted

· Metal

· Material recess: Glass

· With removable insert

· With mounting material

· Concealed fastening

· Diameter of drilled hole: 6 mm