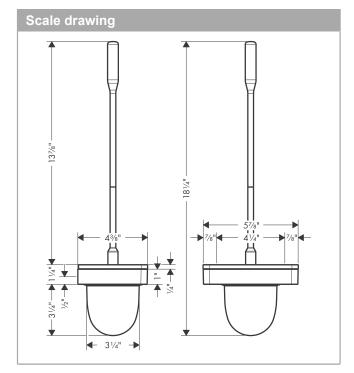

#### **Features**

· Wall-mounted

· Metal

· Material recess: Glass

· With removable insert

· With mounting material

· Concealed fastening

· Diameter of drilled hole: 6 mm