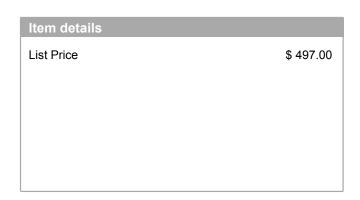

### AXOR Universal Softsquare Toilet Brush with Holder, Wall-Mounted

Finishes: Part no.: **42835820** 